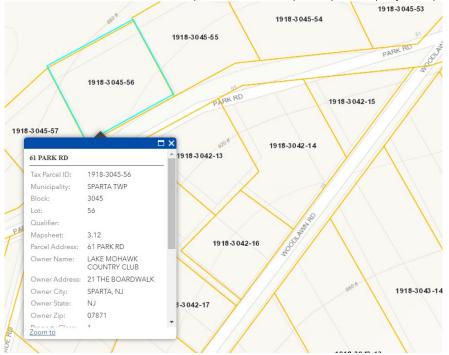

3. 14 Mosswood Terrace - non-buildable, good candidate for membership lot w/o conditions

4. 61 Park Road – drainage path for Park & Woodlawn intersection, fair candidate for membership lot w/ conditions – easements & LMCC infrastructure improvements. Also partially used by adjacent property, 63 Park.