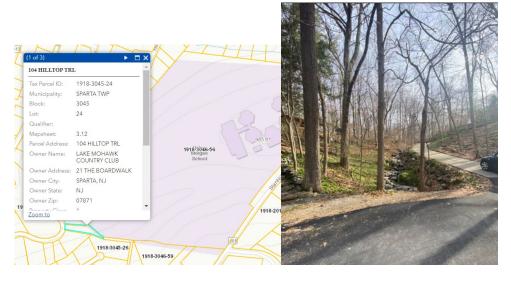

## The Lake Mohawk Country Club

21 The Boardwalk Sparta, New Jersey 07871

1. 100 Hillside Road - non-buildable & extremely steep, good candidate for membership lot w/o conditions

2. 104 Hilltop Trail – non-buildable, access to Helen Morgan School property, good candidate for membership lot w/ conditions for LMCC stream maintenance and conservation.