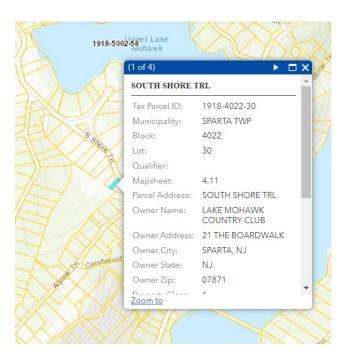

5. South Shore Trail no issues for access or LMCC use. Good candidate for sale to adjacent property owner – 23 South Shore Trail.

6. 89 Springbrook Trail- drainage path & access to ravine, fair candidate for membership lot w/ conditions – easements & LMCC infrastructure improvements. Better candidate for parkland/bridle path use between Hilltop & Springbrook.