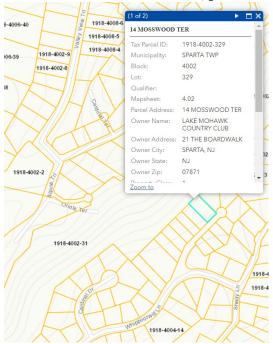

3. 14 Mosswood Terrace - non-buildable, good candidate for membership lot w/o conditions

4. 61 Park Road – drainage path for Park & Woodlawn intersection, fair candidate for membership lot w/ conditions – easements & LMCC infrastructure improvements. Also partially used by adjacent property, 63 Park.