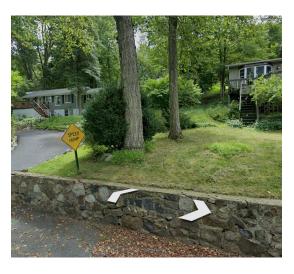

7. 103 Glenside Trail – access to power lines, good candidate for sale to adjacent properties as it is already being used and maintained by them.