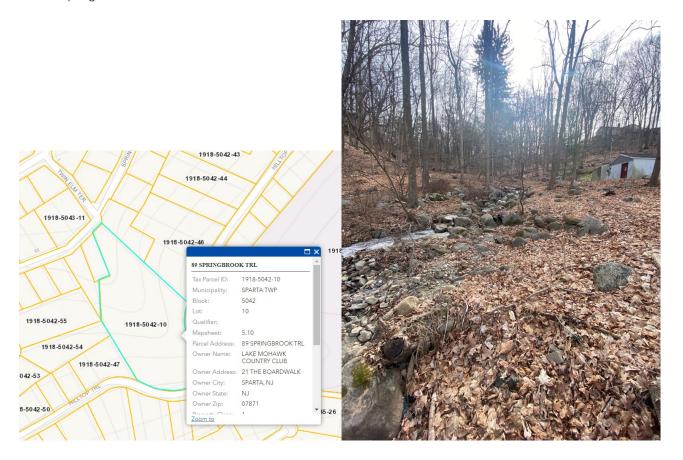

5. South Shore Trail no issues for access or LMCC use. Good candidate for sale to adjacent property owner – 23 South Shore Trail.

6. 89 Springbrook Trail- drainage path & access to ravine, fair candidate for membership lot w/ conditions – easements & LMCC infrastructure improvements. Better candidate for parkland/bridle path use between Hilltop & Springbrook.